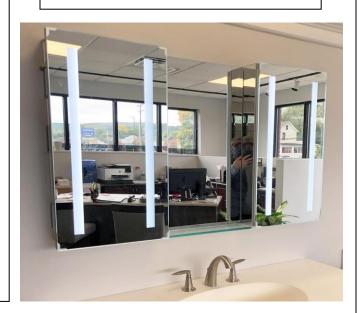

# **MEDICINE CABINET**

MODEL#: VEN 6636/24-18-24-1

# **VENUS COLLECTION**

### **FEATURES:**

- TWO 24X36" LED CABINETS, ONE 18X36" CENTER
  STATIONARY MIRROR (W/ GLASS SHELF ASSEMBLY FOR SURFACE APPLICATIONS ONLY).
- FOUR ADJUSTABLE 3/8" THICK HIGH POLISHED GLASS SHELVES.
  BEHIND DOOR OF EACH CABINET.
- SHELVING WITH LOCKDOWN MECHANISM (NO HOLES IN CABINET).
- 6000K, 3300 LUMENS.
- 165-DEGREE PROPRIETARY SOFT CLOSE HEAVY DUTY HINGES.
- FULL GASKET BEHIND DOOR.
- HIGH RESOLUTION SILVER PLATE GLASS MIRRORS FRONT, BACK OF DOOR AND BACK WALL.
- BACK WALL MIRROR FULLY SEALED.
- PACKED IN FOUR WALL (FOLDED DOUBLE WALL) CORRUGATION.

### **MIRROR FINISHES:**

• FLAT POLISHED EDGE

**OVERALL SIZE DIMENSION:** 66" WIDE X 36" HIGH X 5 3/16" DEEP

ROUGH OPENING DIMENSION (EACH CABINET):  $23\ 3/8"$  WIDE X  $35\ 3/8"$ 

HIGH X 4" DEEP

**DOOR THICKNESS: 13/16"** 